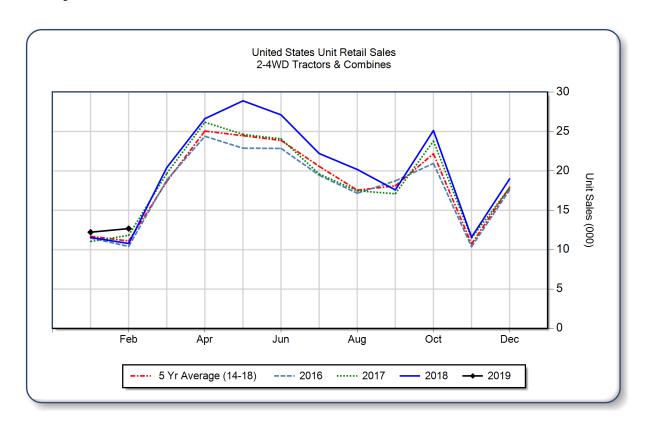

## **AEM United States Ag Tractor and Combine Report February 2019**

Copyright, AEM. All rights reserved. If data is referenced, please acknowledge AEM as the source.

|                                | February |        |      | YTD - February |        |      | Beginning<br>Inventory |
|--------------------------------|----------|--------|------|----------------|--------|------|------------------------|
|                                | 2019     | 2018   | %Chg | 2019           | 2018   | %Chg | Feb 2019               |
| 2WD Farm Tractors              |          |        |      |                |        |      |                        |
| < 40 HP                        | 8,148    | 6,538  | 24.6 | 15,348         | 12,869 | 19.3 | 93,008                 |
| 40 < 100  HP                   | 3,173    | 2,963  | 7.1  | 6,609          | 6,639  | -0.5 | 35,467                 |
| 100+ HP                        | 880      | 900    | -2.2 | 2,017          | 2,078  | -2.9 | 8,593                  |
| <b>Total 2WD Farm Tractors</b> | 12,201   | 10,401 | 17.3 | 23,974         | 21,586 | 11.1 | 137,068                |
| <b>4WD Farm Tractors</b>       | 167      | 129    | 29.5 | 348            | 260    | 33.8 | 944                    |
| <b>Total Farm Tractors</b>     | 12,368   | 10,530 | 17.5 | 24,322         | 21,846 | 11.3 | 138,012                |
| Self-Prop Combines             | 305      | 251    | 21.5 | 566            | 479    | 18.2 | 925                    |